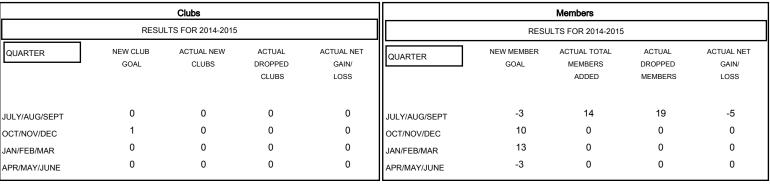

## GOALS AND ACTUAL NEW CLUBS CUMULATIVE

| DROPPED CLUBS: 0 |    | 6 CLUBS OF 59 ADDED 1 OR MORE<br>NEW MEMBERS | GENDER DISTRIBUTION   |                |     |
|------------------|----|----------------------------------------------|-----------------------|----------------|-----|
|                  |    |                                              | MALE                  | 1,212 (76.56%) |     |
|                  |    |                                              | FEMALE                | 371 (23.44%)   |     |
| DROPPED MEMBERS  |    |                                              |                       |                |     |
| DECEASED         | 1  |                                              |                       |                |     |
| CLUB CANCELLED   | 0  | CLICK HERE FOR HEALTH ASSESSMENT DATA        | FAMILY UNIT MEMBERS   |                | 251 |
| OTHER            | 18 | ASSESSIVIENT DATA                            | HEAD OF HOUSEHOLD     |                | 123 |
|                  | 19 |                                              | NON-HEAD OF HOUSEHOLD |                | 128 |
| TOTAL            | 19 |                                              | II                    |                |     |