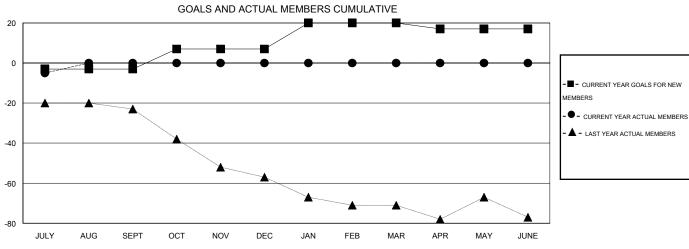

## GOALS AND ACTUAL NEW CLUBS CUMULATIVE

| DROPPED CLUBS: 0 |    | 6 CLUBS OF 59 ADDED 1 OR MORE<br>NEW MEMBERS | GENDER DISTRIBUTION   |                |     |
|------------------|----|----------------------------------------------|-----------------------|----------------|-----|
|                  |    |                                              | MALE                  | 1,212 (76.56%) |     |
|                  |    |                                              | FEMALE                | 371 (23.44%)   |     |
| DROPPED MEMBERS  |    |                                              |                       |                |     |
| DECEASED         | 1  |                                              |                       |                |     |
| CLUB CANCELLED   | 0  | CLICK HERE FOR HEALTH ASSESSMENT DATA        | FAMILY UNIT MEMBERS   |                | 251 |
| OTHER            | 18 | ASSESSIVIENT DATA                            | HEAD OF HOUSEHOLD     |                | 123 |
|                  | 19 |                                              | NON-HEAD OF HOUSEHOLD |                | 128 |
| TOTAL            | 19 |                                              | II                    |                |     |